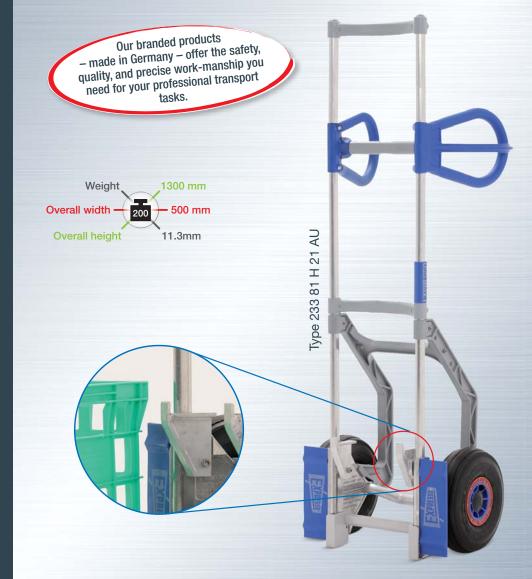

Elliptical aluminum frame, weight saving and reinforced in the direction of strain. Durable weld-free frame.

Optional punctureproof wheels (AIRLEX): All EXPRESSO wheels are dust proof and maintenance free.

EXPRESSO's ergonomic Dog Ear Handles provide a secure grip and an optimum control. Knuckle guards protect your hands from injury.

The rear support skids make kerbs and steps easy to negotiate while protecting fragile loads.